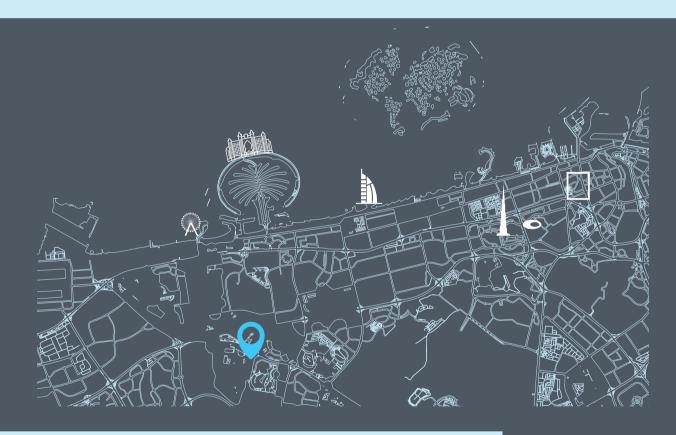

#### **Q** LOCATION & VIEWS

- ❷ Located adjacent to Sheikh Mohammed Bin Zayed Road with seamless connectivity
- ⊗ Ideal location for families with great options for education, healthcare, and entertainment
- Shares proximity to Jumeirah Golf Estates, Dubai Marina, JBR Beaches, and other major attractions
- © Easy access and great connectivity to the rest of the city
- ⊗ A 3-min drive from City Centre Me'aisem, a 5-min drive from Kids Kingdom Nursery, and a 10-min drive from GEMS United School